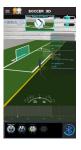

# FiFa compliant match ball

Sensors, tracking radar and bluetooth (center mounted) World first FiFa compliant match ball. Including the latest motion capture technology. Data communication and tracking uses UWB.

### Key items:

- 40 hrs active/charge, standby up to 1year
- Firmware upgrade over the air (AES security)
- User pincode and secure pairing to a phone
- UWB 3D tracking range up to 300m<sup>LOS</sup>
- Highscore player benchmarking worldwide
- Dataanalysis & 3D progression tracking for mobile