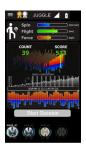

### Key items:

- 40 hrs active/charge, standby up to 1year
- Firmware upgrade over the air (AES security)
- User pincode and secure pairing to a phone
- UWB 3D tracking range up to 300m<sup>LOS</sup>
- Highscore player benchmarking worldwide
- Dataanalysis & 3D progression tracking for mobile

## Technical specifications:

- Pressure sensor: 0-2bar, 0.025 resolution
- 3D accelerometer: 0-32G at 0.24mG/bit full range
- 3D compass: up to 2 degrees accuracy
- 3D gyroscope: +/- 0 to 4000 degrees/second
- IMU inertial measuring unit; 8kHz,output: 200Hz, impact detection 1ms
- Position update rate: 25, 50 or 175 Hz mode
- · Senser weight: approx. 2 gram
- System latency: 80ms