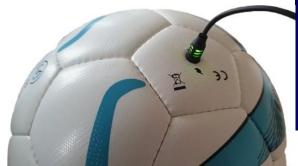

# FiFa compliant match ball with wireless sensors

# FiFa compliant match ball

Sensors, tracking radar and bluetooth (center mounted) World first FiFa compliant match ball. Including the latest motion capture technology. Data communication and tracking uses UWB.

V 1.1

PURE magnet-USB connector, charge cable included 500mAh LiPo battery

Mobile & PC application: Android, win64, iOS

Dimensions, weight Operational temperature

Accu Radio Size 5, 432g 0 to +70 °C

500 mAh